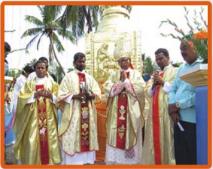

nce again.

#### 7. Irritates Throat

Just as a cold winter's day can give you a runny nose and block up your sinuses, ice water creates the same bodily response. In other words, your body creates mucus as a natural humidifier to warm any ingested cold air or liquid. The difference is that in the case of ice water, this bodily response is unneeded, and it results in extra mucus accumulating in your pipes, thus making your throat sore.

#### 8. Headaches

If you're familiar with "brain-freeze", which you get as a result of eating an ice cream or lolly, then you should know that ice water can do the same thing. It chills many sensitive nerves in the spine, and they immediately relay messages to your brain, which in turn causes headaches.

BLESSING OF NEW SHOPS ST. ANN'S HSS, TINDIVANAM







SYNODAL STEERING COMMITTEE MEETING, ARCHBISHOP'S HOUSE



FINAL VOWS FSAG, CATHEDRAL





Archbishop's House, Post Box No. 193, 206 Cathedral Street, Pondicherry 605 001.

Tel. 0413 2334748, 2339911. Facebook: PONDICHERRY ARCHDIOCESE

E-mail: archbishop@archdiocesepondicherry.com, dioceseofpondy@gmail.com

Web: www.pondicherryarchdiocese.org, www.archdiocesepondicherry.com

Price Rs. 10.00