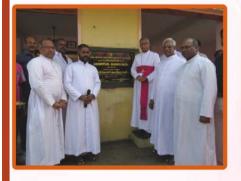

once again.

#### 7. Irritates Throat

Just as a cold winter's day can give you a runny nose and block up your sinuses, ice water creates the same bodily response. In other words, your body creates mucus as a natural humidifier to warm any ingested cold air or liquid. The difference is that in the case of ice water, this bodily response is unneeded, and it results in extra mucus accumulating in your pipes, thus making your throat sore.

#### 8. Headaches

If you're familiar with "brain-freeze", which you get as a result of eating an ice cream or lolly, then you should know that ice water can do the same thing. It chills many sensitive nerves in the spine, and they immediately relay messages to your brain, which in turn causes headaches.

BLESSING OF NEW SHOPS ST. ANN'S HSS, TINDIVANAM







SYNODAL STEERING COMMITTEE MEETING, ARCHBISHOP'S HOUSE



FINAL VOWS FSAG, CATHEDRAL





Archbishop's House, Post Box No. 193, 206 Cathedral Street, Pondicherry 605 001.

Tel. 0413 2334748, 2339911. Facebook: PONDICHERRY ARCHDIOCESE

E-mail: archbishop@archdiocesepondicherry.com, dioceseofpondy@gmail.com

Web: www.pondicherryarchdiocese.org, www.archdiocesepondicherry.com

Price Rs. 10.00