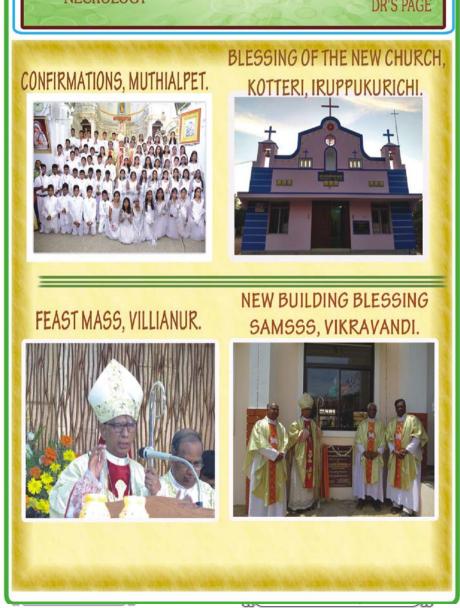

Mav

2018

#### The Holy Father's Prayer Intention for May 2018

Mission: Evangelization: The Mission of the Laity: That the lay faithful may fulfil their specific mission, by responding with creativity to the challenges that face the world today.



#### ARCHBISHOP'S MESSAGE



#### Mary, Mother of the Church

Reverend and dear Fathers, Brothers and Sisters, prayerful greetings to you in the Holy Name of our Lord Jesus Christ.

#### 1. Mary, Mother of the Church:

Pope Francis has decreed that the ancient devotion to the **Blessed Virgin Mary** under the title of **Mother of the Church**, be inserted into the Roman Calendar. The **obligatory Memorial of Mary, Mother of the Church** will be celebrated every year, starting from this year, on Monday after the Pentecost Sunday.

With a decr